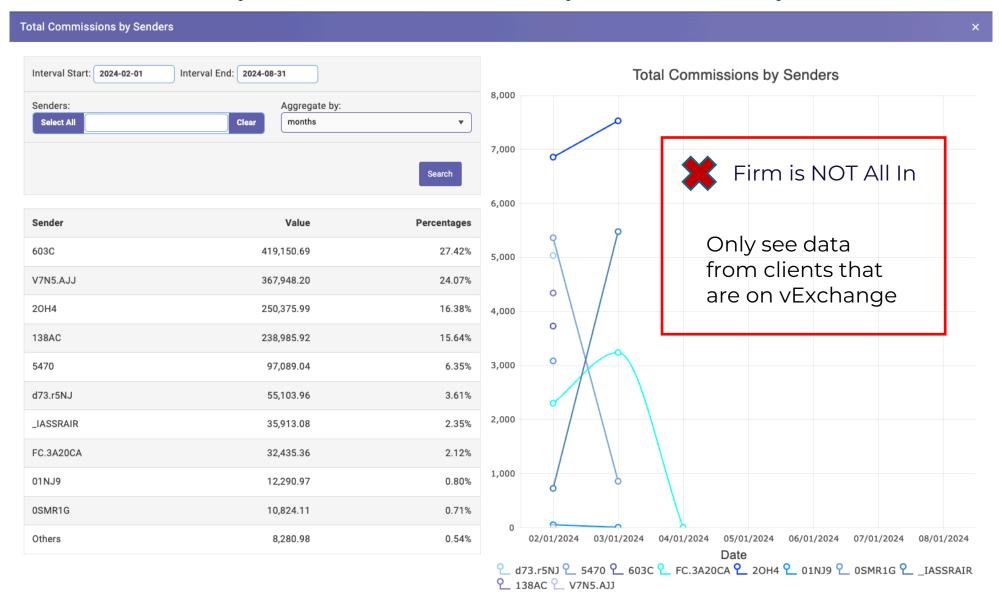

### All In with Analytics

Do you know which Senders earn you the most money?

## Did you know?

When you go ALL IN, you see data for ALL your clients in vExchange

... even if your clients do not use vExchange to send you the data.