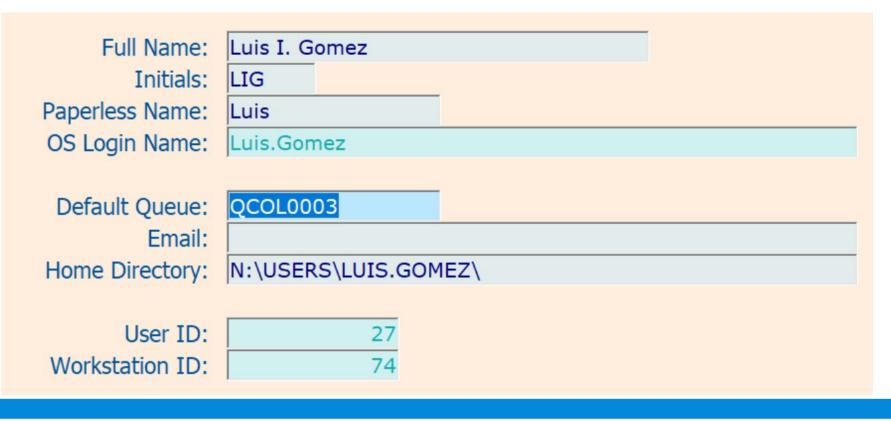

AN

### Resources

- vConnect Article on Queues:
  - <u>https://vertican.tech/using-the-queue-system-in-collection-master/</u>
- Current vConnect Articles:
  - <u>https://www.vertican.com/vconnect/#tips</u>



# Using the Queue System in Collection-Master

3

- Queue system Manage each users' responsibilities
- It is the WHO on Collection-Master
  - Who is assigned to each claim
  - Who is responsible for each task today and beyond
- Every user should be assigned a Queue
- Works in tandem with the Diary System

### Automatic Queues

- QID##### User ID
- QF##### Forwarder
- QV##### Venue
- QSH#### Sheriff
- QCO#### Co-Counsel

- QCOL#### Collector
- QPARA### Paralegal
- QATTY### Attorney
- QSALE### Sales Person

### Assign a Queue to an Individual

### • [4-1-S-2-2] – Personal Information





# Diary Code Management

### • Diary Code Management [1-6-1]

| 🛨 🗶 🖸   🗮 🗄   🕃   🚱                   |                 |
|---------------------------------------|-----------------|
| ry Code Management [1-6-1]            |                 |
| Search:                               |                 |
| Description                           | Category        |
| 1. New Claim                          | Demand          |
| 2. Review File                        | new information |
| 3. Payment Due                        | Payment         |
| 4. Call Client - Status Update        | Miscellaneous   |
| 5. Call Debtor                        | Miscellaneous   |
| 6. Report YGC Update                  | Miscellaneous   |
| 7. Call debtor again - Not responding | new information |
| 8. send dema