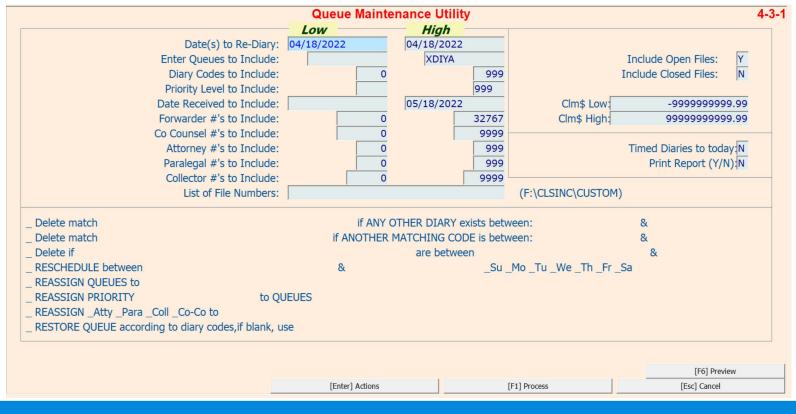

ia [1-3-1], it doesn't matter how the policy is set, you can still exit the claim.



#### MAST: REV DIARY TODAY

- MAST: REV DIARY TODAY
  - Y' = Allow user to review today's work by Diary Code
  - 'N' = Set policy to N to prevent users from reviewing today's work by Diary Code



#### MAST: REV OWN QUEUE

- MAST: REV OWN QUEUE
  - 'Y' = Allow users to review claims by way of their own diary queue
  - 'N' = Set policy to N to prevent users from reviewing claims by using their own diary queue



#### MAST: Review by Diary

- MAST: Review by Diary
  - 'Y' = Does not inhibit Diary search by diary functionality from the Claim Review screen
  - 'N' = Set policy to N to prevent users from searching by Diary from the Claim Review screen



### Queue Maintenance

### • Queue Maintenance – 4-3-1





### Queue Monitor

- Queue Monitor [4-3-S-1]
  - Fun all the time in addition to performing EDI Automation, it builds a snapshot by Queue
  - Use Queue Watch [4-3-2] Review # of entries per queue over time.



Monitor Is In Effect

Last Update Completed:09:44:21

Total claims for today:16

24





# The Mastermind Series

To learn about upcoming trainings: <a href="https://vertican.tech/mastermind/">https://vertican.tech/mastermind/</a>

To view past trainings: <u>https://vimeo.com/vertican/</u>